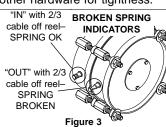

C. Check for broken springs by pulling about 2/3 cable off reel and observing "Broken Spring Indicators" on sides of spring canisters. See Fig. 3.

**NOTE:** Bearings and springs are prelubricated and require no periodic maintenance.